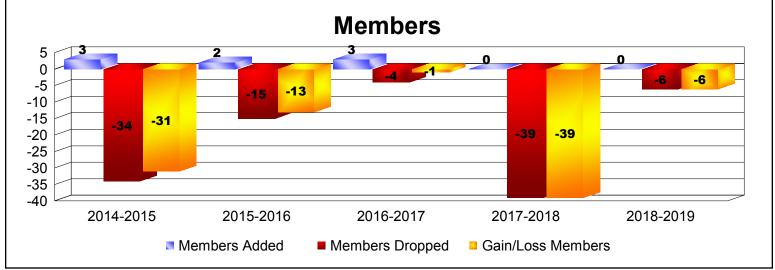

**Disbanded Districts**As of June 2019 Cumulative

| Year      | New<br>Clubs | Dropped<br>Clubs | Gain/<br>Loss<br>Clubs | New<br>Members | Charter<br>Members | Reinstate<br>Members | Transfer<br>Members | Total<br>Member<br>Added | Total<br>Members<br>Dropped | Gain/<br>Loss<br>Members |
|-----------|--------------|------------------|------------------------|----------------|--------------------|----------------------|---------------------|--------------------------|-----------------------------|--------------------------|
| 2014-2015 | 0            | -4               | -4                     | 3              | 0                  | 0                    | 0                   | 3                        | -34                         | -31                      |
| 2015-2016 | 0            | -1               | -1                     | 1              | 0                  | 0                    | 1                   | 2                        | -15                         | -13                      |
| 2016-2017 | 0            | 0                | 0                      | 3              | 0                  | 0                    | 0                   | 3                        | -4                          | -1                       |
| 2017-2018 | 0            | -1               | -1                     | 0              | 0                  | 0                    | 0                   | 0                        | -39                         | -39                      |
| 2018-2019 | 0            | -3               | -3                     | 0              | 0                  | 0                    | 0                   | 0                        | -6                          | -6                       |
| Average   | 0            | -2               | -2                     | 1              | 0                  | 0                    | 0                   | 2                        | -20                         | -18                      |