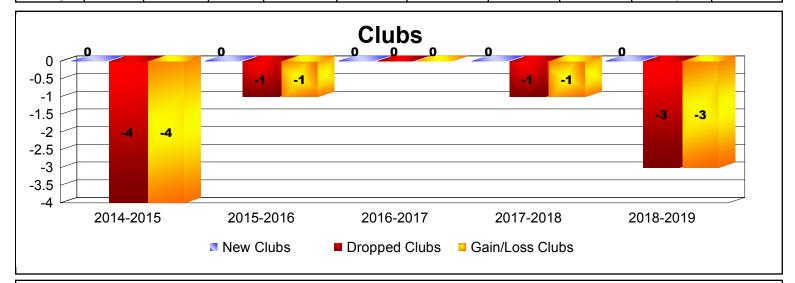

**Disbanded Districts**As of June 2019 Cumulative

| Year      | New<br>Clubs | Dropped<br>Clubs | Gain/<br>Loss<br>Clubs | New<br>Members | Charter<br>Members | Reinstate<br>Members | Transfer<br>Members | Total<br>Member<br>Added | Total<br>Members<br>Dropped | Gain/<br>Loss<br>Members |
|-----------|--------------|------------------|------------------------|----------------|--------------------|----------------------|---------------------|--------------------------|-----------------------------|--------------------------|
| 2014-2015 | 0            | -4               | -4                     | 3              | 0                  | 0                    | 0                   | 3                        | -34                         | -31                      |
| 2015-2016 | 0            | -1               | -1                     | 1              | 0                  | 0                    | 1                   | 2                        | -15                         | -13                      |
| 2016-2017 | 0            | 0                | 0                      | 3              | 0                  | 0                    | 0                   | 3                        | -4                          | -1                       |
| 2017-2018 | 0            | -1               | -1                     | 0              | 0                  | 0                    | 0                   | 0                        | -39                         | -39                      |
| 2018-2019 | 0            | -3               | -3                     | 0              | 0                  | 0                    | 0                   | 0                        | -6                          | -6                       |
| Average   | 0            | -2               | -2                     | 1              | 0                  | 0                    | 0                   | 2                        | -20                         | -18                      |